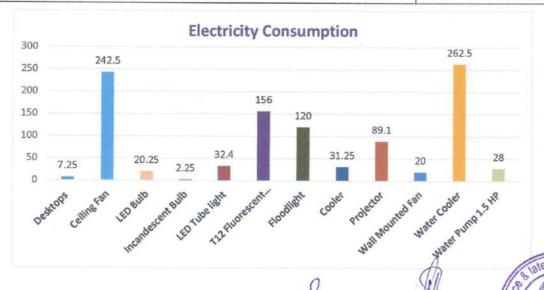

| 2                                 | 89.1                                                |
| 10.        | Wall Mounted Fan           | 10              | 80 Watts             | 1                                 | 20                                                  |
| 11.        | Water Cooler               | 4               | 750 Watts            | 3.5                               | 262.5                                               |
| 12.        | Water Pump 1.5 HP          | 2               | 1.12 kW              | 0.5                               | 28                                                  |
|            |                            | Т               | otal Power Co        | onsumption                        | 1011.5 kWh/month                                    |



M.G.Arts, Science & Late N.R.Commerce College ARMORI, Distt. Gadchiroli

88

Majority of electricity is consumed by water cooler (262.5 kWh/month) followed by ceiling fans (291 kWh/month).

Total consumption of electricity in the college by all blocks is around 2,156 kWh/month or 25,872 kWh/annum. The annual energy yield of Solar PV System is 35,000 kWh. Hence, the college is generating excess electricity than it needs and extra generated electricity has been feeding to MSEDCL. The data of electricity produced by the solar pv system and electricity consumption during June 2018 to September 2021 is summarized in following charts.

## 7.0 Total Yield Vs Total Consumption

During June 2018 to September 2020, the college has total electricity yield 67,882 kWh, whereas total electricity consu