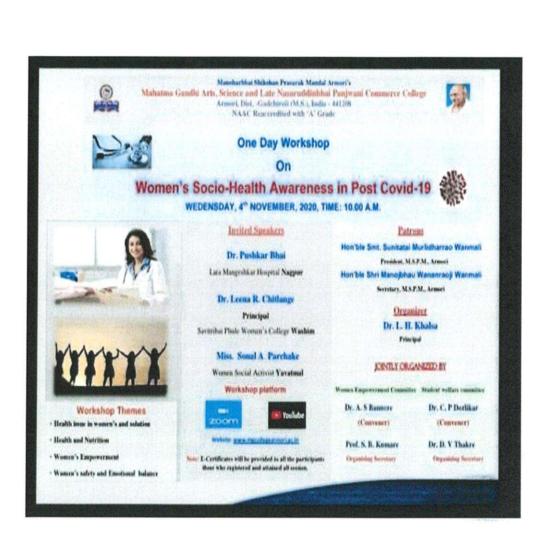

d hence we invited Dr. Pushka Bhai, Lata Mangeshkar Hospital Nagpur, Dr. Leena R Chitlange, Principal Savitribai Phule Women's College Washim, Miss. Sonal A. Parchake Women Social Activis Yavatmal. |
| Outcome/Impact of the Activity          | In this program 109 participants were present where they learnt about how women's health deteriorates and they should look at in a positive way, healthy Diet/Nutrition is important and have beneficial effect on health specially in adolescent stage.                                                                                                                                                                                                                                                                                           |

Prof. S. B. Kumare





#### **Brochure of the Activity**

Sans.













देशोनती हि ०९।॥२०२०

## महिलांनी आपले स्वास्थ सुदृढ ठेवले पाहीजे

🔾 नागपूर येथील लता मंगेशकर हॉस्पीटलचे डॉ.पुष्कर यांचे प्रतिपादन

आरमोरी ः तालुका प्रतिनिधी

प्रोरोना महामाधीमूळ जगाणील आर्थिक स्वस्थ विच्छहंत्वे आहे. त्यामूळे अर्थक सागरिक देरीज्यार होज्ज अर्थक्या प्रदी स्थ्यकेले आहे. प्रदेशेनाच्या प्रदुर्गायपुष्ट अर्थक कारच्या रूप परनेत्या आर्दा सहिलाकी कारायाचे पर्यामहर तथासणे गरावेचे आर पर्यामहर तथासणे गरावेचे आर पर्यामहर तथासणे गरावेचे आर पर्यामहर तथासणे गरावेचे आर सामाजिक स्थास्थ्य सुदृह हेवले पारिते, असे प्रतिभारत नामपूर वेथील हला। मंग्रेमकर हार्स्पीटकचे डां पुष्कर पार्वि केले.

महास्था गांधी कता, विज्ञान आणि रू. मं. प. वाणिया महाविद्यालय असमेरी येथे महाविद्यालया प्राच्यां ही लालिया शानता याच्या मार्गेश्वनाखाती महिला साध्यीपवरण सम