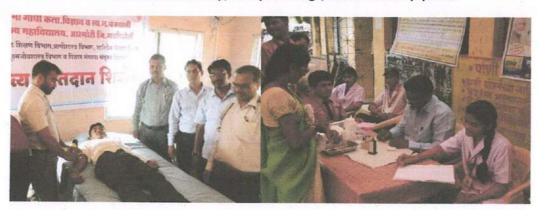

ganizers of the event.

Prof. Dr. Rajendra N. Chavhan (organizer) said" We are happy to conduct such a drive by our college at adopted village Kasavi and we are quite surprised by the response of the students. We wish to conduct many such events in the college and in such a village and also would make sure to conduct this camp every year in our college." Unlike the last camp (held in 2015), this time the hemoglobin content of the students were checked before donating the blood, clearly telling the students about their health condition. Many checkups for blood pressure and other tests were conducted by the doctors. "Mrs. Pushpalata Tiwade-Sarpanch of the village Kasavi, Mr. Pravin Rahate- Upsarpanch and Mr. Chandrakant

#### Blood Donation Camp, : Adopted village, Kasavi: -Date:-9/9/2016.











Mahatma Gandhi Arts, Science & Late N. P. Commerce College, Armori, Dist - Gadchiroli

## BLOOD CHECKUP CAMP:- 26th - 28th September 2016.















## Hitavada 14.-9-16

## Blood, organ donation awareness camp held

Total 45 students and villagers donated their blood in the camp while 10 persons filled forms for organs donation

■ District Correspondent GADCHIROLI, Sept 13

A BLOOD donation and organ donation awareness camp was organised by Mahatma Gandhi College, Armori, Village Panchayat and Bal Ganesh Mandal, Kaswi recently

The camp was inaugurated at the hands of Manohar Walthare, Tehsildar. Dr Lalsingh Khalsa, Principal of the College, presided over while Dr Pramod Gawah Medical Superintendent,



Manohar Walthare speaking at the inauguration of the camp as Dr Laising