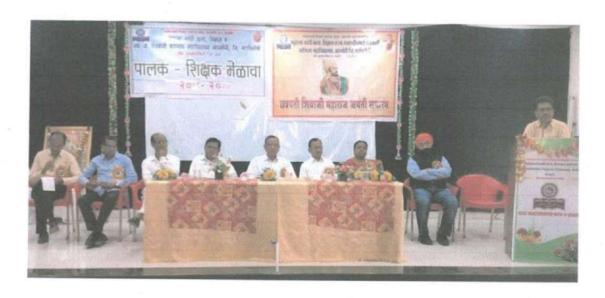

## Birth Anniversary of Shivaji Maharaj

| Name of Activity                                                                                                                                     | Shiwaji Jayanti                                                                                                             |  |
|------------------------------------------------------------------------------------------------------------------------------------------------------|-----------------------------------------------------------------------------------------------------------------------------|--|
| Date of Activity                                                                                                                                     | 19 Feb . 2020                                                                                                               |  |
| Name of coordinator                                                                                                                                  | Prof. S. B. Gedam .                                                                                                         |  |
| No. of students participated                                                                                                                         | 83                                                                                                                          |  |
| No. Faculty participated                                                                                                                             | All Faculty.                                                                                                                |  |
| Objective of activity                                                                                                                                | Pay homage to the work of Shiwaji Maharaj and to understand his work.                                                       |  |
| Brief Description  Principal Dr . L.H. Khalsa greeted Shiwaji Ma offering a garland to hid image and Dr. R.V. (light on the life of Shiwaji Maharaj. |                                                                                                                             |  |
| Outcome of activity                                                                                                                                  | The life work of Chhatrapati Shiwaji maharaj was understood. The importance of Shiwaji's work was noticed in today's times. |  |

Dr.R.V.Ghonmode delivering speech on life of Shiwaji Maharaj.

\$com

News of Shiwaji Jayanti, published in daily Sakal on dt.25 feb 2020

AC

PRINCIPAL
M. G. Arts, Science &
Late N. P. Commerce College
ARMORI, Dist. Gadchiroli