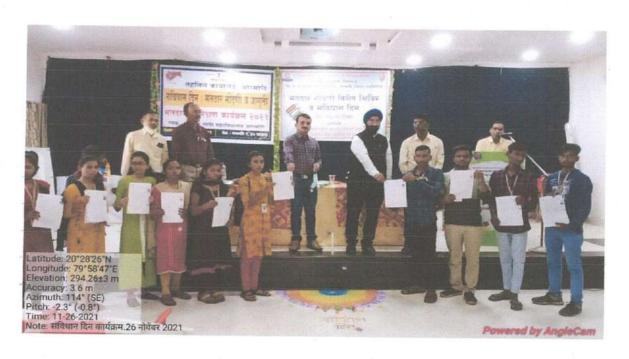

#### 31 Oct . 2021

| Name of Activity             | National Unity Day. (Birth Anniversary of Sardar Wallabbhai Patel ).                                                                                                                                 |  |
|------------------------------|------------------------------------------------------------------------------------------------------------------------------------------------------------------------------------------------------|--|
| Date of Activity             | 31 Oct . 2021                                                                                                                                                                                        |  |
| Name of coordinator          | Prof. S. B. Gedam                                                                                                                                                                                    |  |
| No. of students participated | 37                                                                                                                                                                                                   |  |
| No. Faculty participated     | 10                                                                                                                                                                                                   |  |
| Objective of activity        | To pay homage to the work of Sardar Wallabbhai Patel and to understand his views on National unity.                                                                                                  |  |
| Brief Description            | On occasion a wreath was laid at the photo of Sardar Wallabbhai Patel. Prof. S. B. Gedam introduced the life work of Sardar Wallabbhai Patel & everyone was administered the oath of National unity. |  |
| Outcome of activity          | Tribute was paid to Sardar Wallabbhai Patel for his contribution on National Integration.                                                                                                            |  |

## म.गांधी महाविद्यालयात पटेल जयंती

आरमोरी - महात्मा गांधी कला विज्ञान व स्त. न. प. वाणिज्य महाविद्यालपाल प्राचार्य हाँ, लालसिय बालसा पांच्या गार्थवर्शनांखाली सरवार यल्लान नाई पटेल यांची जांचेरी आणि इंदिरा गांधी यांची पुष्पतिची साजरी करण्यात आली.

धात्रसंगी सरदार यालानगाई

पटेल आणि इंदिरा गांधी पांच्या प्रतिसंका मान्यापंच करण्यात आले आणि त्याना अभिवादन वरण्यात आले. वाप्रसंगी सांस्कृतिक विकास प्रमुख प्रा. शरित्रकात नेहाम पांची सरदार वरणसमाई पटेल व इंदिरा गांधी पांच्या जीवन कार्यावर प्रकाश राकला. यांचेडी सरदार गांणासभाई वर्देल वांच्या जवलीनिमाल एकता दिनाचे ओविल्य साधून राष्ट्रीय एकता दिनाच्या शर्मचे पाचन करण्यात आले व सर्वांनी राष्ट्रीय एकता आणि अक्टतेची अपन ऐतली, यांगेळी महाविद्याल्याचे उपजाचार्य डॉ. संद्रकात डोलॉकर मानी इंदिरा गांगीच्या राजकीय कर्मकर्वांची महिती उपस्थितांना विली.

पाकेडी राष्ट्रीय एकात्मतेची शपथ प्रा. डॉ. विजय रेयतकर पानी दिली. कार्यक्रमाला सांस्कृतिक विभागाचे सदस्य डॉ. गंजेंड कड्य, प्रा. मीहम समटेके, डॉ. झानेश्वर ठाकरे, डॉ. विजय रेपांतकर, प्रा. अंगिल सफत, बी प्रशंत दहमल, किशोर कुखे, सचित ठाकरे, शीला पाडीचारे, खुआल समटेके आदी उपस्थित