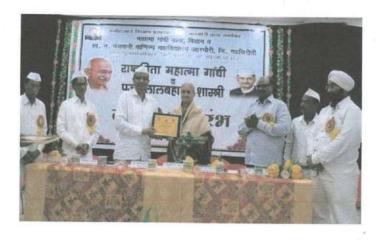

## Birth Anniversary of Mahatma Gandhi

| ame of Activity              | Gandhi Jayanti                                                                                                                                                                                                                                                                                                                                                                                                                                          |
|------------------------------|---------------------------------------------------------------------------------------------------------------------------------------------------------------------------------------------------------------------------------------------------------------------------------------------------------------------------------------------------------------------------------------------------------------------------------------------------------|
| Date of Activity             | 2 Oct . 2019                                                                                                                                                                                                                                                                                                                                                                                                                                            |
| Name of coordinator          | Prof. S. B. Gedam .                                                                                                                                                                                                                                                                                                                                                                                                                                     |
| No. of students participated | 149                                                                                                                                                                                                                                                                                                                                                                                                                                                     |
| No. Faculty participated     | All Faculties                                                                                                                                                                                                                                                                                                                                                                                                                                           |
| Objective of activity        | To pay homage to the work of Mahatma Gandhi.                                                                                                                                                                                                                                                                                                                                                                                                            |
| Brief Description            | On the occasion of Mahatma Gandhi jayanti, at 6 a.m. in the morning, the NSS team cleaned the village. after the wreath-laying at the statue of mahatma Gandhi at gujari chawk, a procession of various zakis based on the lives of Mahatma Gandhi and Pujya Lalbahaddur Shastri marched to the college. The dignitaries gave lectures on the lives of Mahatma Gandhi and Lalbahaddur Shastri. Padmashree Dr.Rani Bang was felicities on this occasion. |
| Outcome of activity          | The thoughts and deeds of Father of Nation Mahatma Gandhi<br>were highlighted. Gratitude was expressed for his deeds.                                                                                                                                                                                                                                                                                                                                   |

MPSPM president Shri. Kishorbhau Wanmali & office bearer Felicating Padmashree Dr.Rani Bang on occasion of Gandhi Jayanti.

An

S late N/O Commerce Commerce

PRINCIPAL
M. G. AMs, Science &
Late N. P. Commerce College
ARMORI, Dist. Gadchiroli

MPSPM president Shri. Kishorbhau Wanmali & office bearer Felicating Padmashree Dr.Rani Bang on occasion of Gandhi Jayanti.

News published of Gandhi Jayanti in Lokmat newspaper on dt. 4 oct. 2019.

HO

S S lale N. P. Commerce