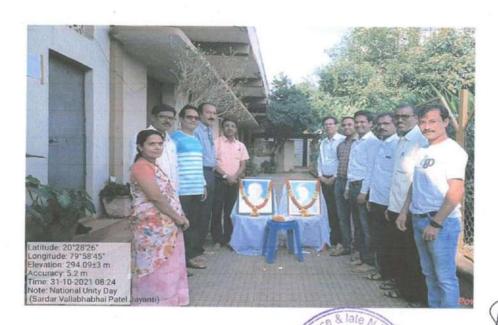

## **Celebration of Unity Day**

#### National Unity Day. (Birth Anniversary of Sardar Wallabbhai Patel)

#### 31 Oct . 2021

| Name of Activity             | National Unity Day. (Birth Anniversary of Sardar Wallabbhai Patel ).                                                                                                                                 |  |
|------------------------------|------------------------------------------------------------------------------------------------------------------------------------------------------------------------------------------------------|--|
| Date of Activity             | 31 Oct . 2021                                                                                                                                                                                        |  |
| Name of coordinator          | Prof. S. B. Gedam                                                                                                                                                                                    |  |
| No. of students participated | 37                                                                                                                                                                                                   |  |
| No. Faculty participated     | 10                                                                                                                                                                                                   |  |
| Objective of activity        | To pay homage to the work of Sardar Wallabbhai Patel and to understand his views on National unity.                                                                                                  |  |
| Brief Description            | On occasion a wreath was laid at the photo of Sardar Wallabbhai Patel. Prof. S. B. Gedam introduced the life work of Sardar Wallabbhai Patel & everyone was administered the oath of National unity. |  |
| Outcome of activity          | Tribute was paid to Sardar Wallabbhai Patel for his contribution on National Integration.                                                                                                            |  |