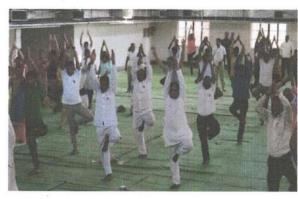

## **Celebration of International Yoga Day**

## 21 June, 2017 International Yoga Day

Yoga Day Organised by NSS & Phy. Edu. Dept. Inaugural Function of Yoga Day All participant of Police Department, School & Colleges Staff attend the Yoga Exercise.

21 June, 2017 International Yoga Day Organized by Mahatma Gandhi College Armori, NSS Department & Physical Education Games & Sports Department. Participants from Department in Police Station, Armori, Tehsil Office, Community and college teaching & non-teaching staff performing Yoga.