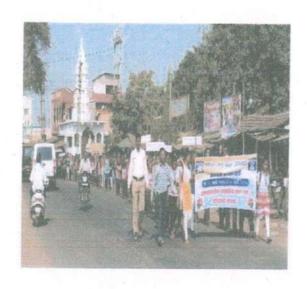

## **Programmes on National Heroes Anniversaries:**

## Birth Anniversary of Mahatma Gandhi

| ame of Activity              | Gandhi Jayanti                                                                                                                                                                                                                                                                                                                                                                                                                                          |
|------------------------------|---------------------------------------------------------------------------------------------------------------------------------------------------------------------------------------------------------------------------------------------------------------------------------------------------------------------------------------------------------------------------------------------------------------------------------------------------------|
| Date of Activity             | 2 Oct . 2019                                                                                                                                                                                                                                                                                                                                                                                                                                            |
| Name of coordinator          | Prof. S. B. Gedam .                                                                                                                                                                                                                                                                                                                                                                                                                                     |
| No. of students participated | 149                                                                                                                                                                                                                                                                                                                                                                                                                                                     |
| No. Faculty participated     | All Faculties                                                                                                                                                                                                                                                                                                                                                                                                                                           |
| Objective of activity        | To pay homage to the work of Mahatma Gandhi.                                                                                                                                                                                                                                                                                                                                                                                                            |
| Brief Description            | On the occasion of Mahatma Gandhi jayanti, at 6 a.m. in the morning, the NSS team cleaned the village. after the wreath-laying at the statue of mahatma Gandhi at gujari chawk, a procession of various zakis based on the lives of Mahatma Gandhi and Pujya Lalbahaddur Shastri marched to the college. The dignitaries gave lectures on the lives of Mahatma Gandhi and Lalbahaddur Shastri. Padmashree Dr.Rani Bang was felicities on this occasion. |
| Outcome of activity          | The thoughts and deeds of Father of Nation Mahatma Gandhi<br>were highlighted. Gratitude was expressed for his deeds.                                                                                                                                                                                                                                                                                                                                   |

MPSPM president Shri. Kishorbhau Wanmali & office bearer Felicating Padmashree Dr.Rani Bang on occasion of Gandhi Jayanti.

An

S late N/O Commerce Commerce

PRINCIPAL
M. G. AMs, Science &
Late N. P. Commerce College
ARMORI, Dist. Gadchiroli