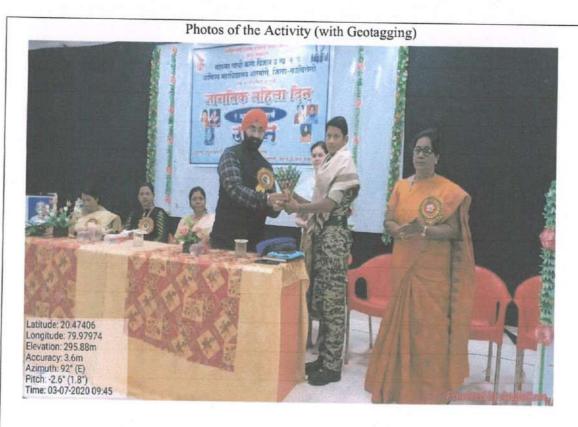

MPSPM president Shri. Kishorbhau Wanmali & office bearer Felicating Padmashree Dr.Rani Bang on occasion of Gandhi Jayanti.

An

S late N/O Commerce Commerce

PRINCIPAL
M. G. AMs, Science &
Late N. P. Commerce College
ARMORI, Dist. Gadchiroli

MPSPM president Shri. Kishorbhau Wanmali & office bearer Felicating Padmashree Dr.Rani Bang on occasion of Gandhi Jayanti.

News published of Gandhi Jayanti in Lokmat newspaper on dt. 4 oct. 2019.

HO

S S lale N. P. Commerce