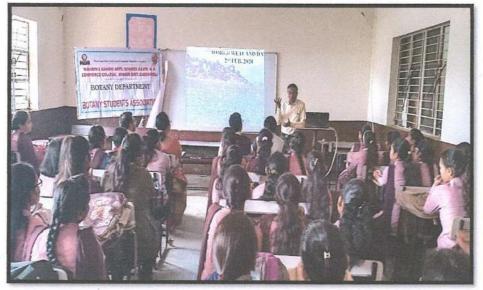

## **Celebration of International Yoga Day**

## 21 June, 2017 International Yoga Day

Yoga Day Organised by NSS & Phy. Edu. Dept. Inaugural Function of Yoga Day All participant of Police Department, School & Colleges Staff attend the Yoga Exercise.

21 June, 2017 International Yoga Day Organized by Mahatma Gandhi College Armori, NSS Department & Physical Education Games & Sports Department. Participants from Department in Police Station, Armori, Tehsil Office, Community and college teaching & non-teaching staff performing Yoga.