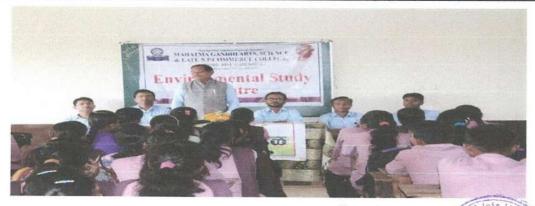

## **Celebration of International Yoga Day**

## 21 June, 2017 International Yoga Day

Yoga Day Organised by NSS & Phy. Edu. Dept. Inaugural Function of Yoga Day All participant of Police Department, School & Colleges Staff attend the Yoga Exercise.

21 June, 2017 International Yoga Day Organized by Mahatma Gandhi College Armori, NSS Department & Physical Education Games & Sports Department. Participants from Department in Police Station, Armori, Tehsil Office, Community and college teaching & non-teaching staff performing Yoga.