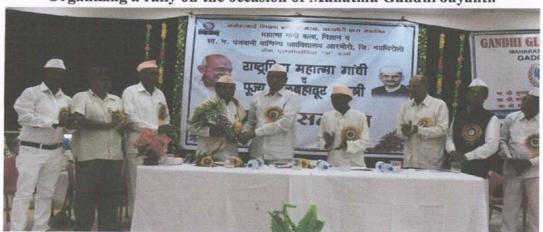

## Birth Anniversary of Mahatma Gandhi

| ame of Activity              | Gandhi Jayanti                                                                                                                                                                                                                                                                                                                                                                                                                                          |
|------------------------------|---------------------------------------------------------------------------------------------------------------------------------------------------------------------------------------------------------------------------------------------------------------------------------------------------------------------------------------------------------------------------------------------------------------------------------------------------------|
| Date of Activity             | 2 Oct . 2019                                                                                                                                                                                                                                                                                                                                                                                                                                            |
| Name of coordinator          | Prof. S. B. Gedam .                                                                                                                                                                                                                                                                                                                                                                                                                                     |
| No. of students participated | 149                                                                                                                                                                                                                                                                                                                                                                                                                                                     |
| No. Faculty participated     | All Faculties                                                                                                                                                                                                                                                                                                                                                                                                                                           |
| Objective of activity        | To pay homage to the work of Mahatma Gandhi.                                                                                                                                                                                                                                                                                                                                                                                                            |
| Brief Description            | On the occasion of Mahatma Gandhi jayanti, at 6 a.m. in the morning, the NSS team cleaned the village. after the wreath-laying at the statue of mahatma Gandhi at gujari chawk, a procession of various zakis based on the lives of Mahatma Gandhi and Pujya Lalbahaddur Shastri marched to the college. The dignitaries gave lectures on the lives of Mahatma Gandhi and Lalbahaddur Shastri. Padmashree Dr.Rani Bang was felicities on this occasion. |
| Outcome of activity          | The thoughts and deeds of Father of Nation Mahatma Gandhi<br>were highlighted. Gratitude was expressed for his deeds.                                                                                                                                                                                                                                                                                                                                   |

MPSPM president Shri. Kishorbhau Wanmali & office bearer Felicating Padmashree Dr.Rani Bang on occasion of Gandhi Jayanti.

An

S late N/O Commerce Commerce

PRINCIPAL
M. G. AMs, Science &
Late N. P. Commerce College
ARMORI, Dist. Gadchiroli