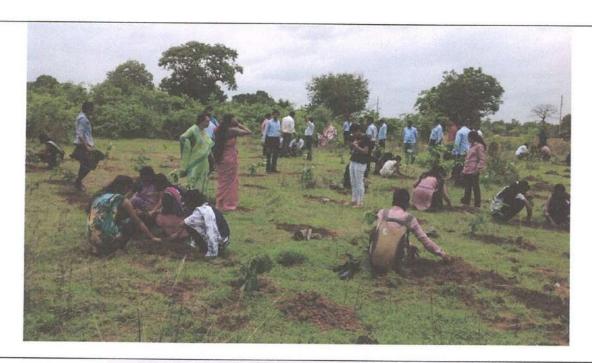

"Save trees, Save life". So, we acknowledge it and be a part of the plantation. Tree saplings were planted on <i>Antarji – Palora</i> road. Total 100 NSS students and 28 faculties participated in this activity. The activity was organized under the guidance of Principal Dr. L. H. Khalsa |
| Outcomes/impact of the Activity        | Trees contribute to their environment over long periods of time by providing oxygen, improving air quality, climate amelioration, conserving water, preserving soil, and supporting wildlife. 100 Tree saplings were planted by faculty and students                                                                                                                                                                |

Prof. G.M. Kadhar

SCIENCE & later to Compage





fight





### वृक्षलागवड करून त्याचे संगोपन करणे काळाची गरज

प्राचार्यं डॉ. लालसिंग खालसा यांचे प्रतिपादन



प्रतिनिधी / आरमोरी

पत्रास वर्षापुर्वी पाणी विकत घ्यावे लागत नकते. इंधन विकत घयावे लागत नकते. मात्र ही परिस्थती बदलली असून आपल्या अणिविकेत्न इंधनासारख्या गोष्टीला पैसे मोजावे लागत आहे. पर्यावरणातील प्राणवायुचे प्रभाण आज आपण संवुलीत करू शकत नाही तर २५ ते ३० वर्षानंतर प्राणवायुही विकत ध्यावा लागेल, अशी भीषण स्थिती निर्माण होऊ द्यायची नसेल तर आपण सर्वांनी वृक्षारोपण व वृक्षसंवर्धन करून त्यांचे संगोपन करणे काळाची गरज असल्याचे प्रतिपादन महात्मा गांधी महाविद्यालयाचे प्राचार्य डॉ. लालसिंग खालसा यांनी केले.

रासेयो, ग्रीन आर्मी, उन्नत भारत अभियान व पर्यावरण अभ्यास समितीच्या संयूक्त

विद्यामाने वृक्षलागवड वृक्षसंवधन कार्यक्रमाचे आयोजन करण्यात आले होते. यावेळी ते होते. बोलत महाविद्यालयाचे प्रभारी प्र