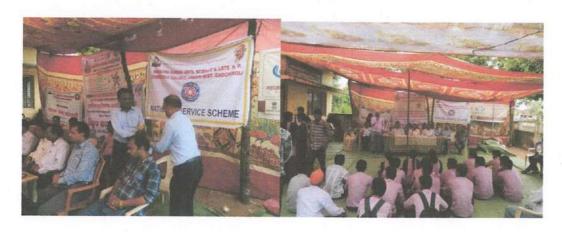

## **Celebration of International Yoga Day**

## 21 June, 2017 International Yoga Day

Yoga Day Organised by NSS & Phy. Edu. Dept. Inaugural Function of Yoga Day All participant of Police Department, School & Colleges Staff attend the Yoga Exercise.

21 June, 2017 International Yoga Day Organized by Mahatma Gandhi College Armori, NSS Department & Physical Education Games & Sports Department. Participants from Department in Police Station, Armori, Tehsil Office, Community and college teaching & non-teaching staff performing Yoga.

#### Mahatma Gandhi College, Armori

Yoga camp at Mahatma Gandhi College, Armori.

ON THE occasion of International Yoga Day, a yoga camp was organised jointly by the NSS, Physical Education Department of the College and Patanjali Yog Samiti, Armori. Kishor Wanmali, President of Manoharbhai Shikshan Prasarak Mandal, Armori, presided over the programme which was guided by Dr Ram Raut, Yoga Trainer of Patanjali Yog Samiti. Training in yoga was given on the occasion.