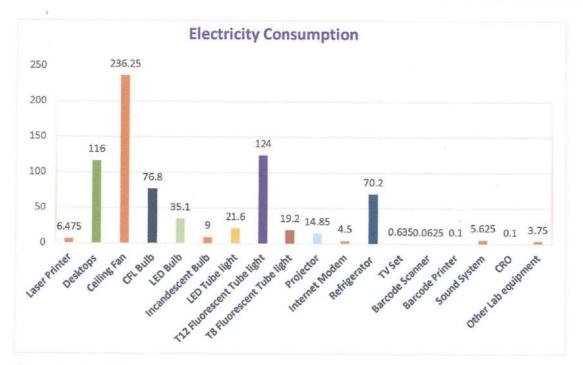

--------------------|
| 19. | Other Lab equipment | 10 | 15 Watt<br>(average) | 1                             | 3.75               |
| 18. | CRO                 | 1  | 40 Watts             | 0.1                           | 0.1                |
| 17. | Sound System        | 1  | 300 Watts            | 0.75                          | 5.625              |
| 16. | Barcode Printer     | 1  | 20 Watts             | 0.2                           | 0.1                |
| 15. | Barcode Scanner     | 1  | 2.5 Watts            | 1                             | 0.0625             |
| 14. | TV Set              | 1  | 50 Watts             | 0.5                           | 0.635              |
|     |                     |    |                      | 18 hrs.<br>non-<br>compressor |                    |



The major electricity consumption is done by ceiling fan which is equal to 236.25 kWh/month followed by Fluorescent Tube light (124 kWh/month) and Desktops (116 kWh/month). Other equipment consumes less electricity as their number is less. Electricity consumption in these sections can be reduced by replacing conventional tube lights and bulbs with LED bulbs/ tube light.

5

M.G.Arts,Science & Late N.P.Commerce College

ARMORI, Distt. Gadchiroli

# 6.0 Electricity Consumption in Classrooms, Seminar Hall, Indoor Stadium, Corridor & Ground

The details of electricity consumption in classrooms, seminar hall, indoor stadium and remaining area of the college campus is given in following table.

| Sr.<br>No. | Equipment                  | No. of<br>Units | Avg.<br>Wattage/unit | Avg. Daily<br>U