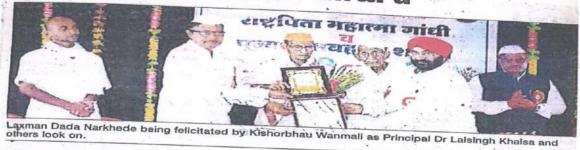

MPSPM president Shri. Kishorbhau Wanmali & office bearer Felicating Padmashree Dr.Rani Bang on occasion of Gandhi Jayanti.

An

S late N/O Commerce Commerce

PRINCIPAL
M. G. AMs, Science &
Late N. P. Commerce College
ARMORI, Dist. Gadchiroli

MPSPM president Shri. Kishorbhau Wanmali & office bearer Felicating Padmashree Dr.Rani Bang on occasion of Gandhi Jayanti.

News published of Gandhi Jayanti in Lokmat newspaper on dt. 4 oct. 2019.

HO

S S lale N. P. Commerce