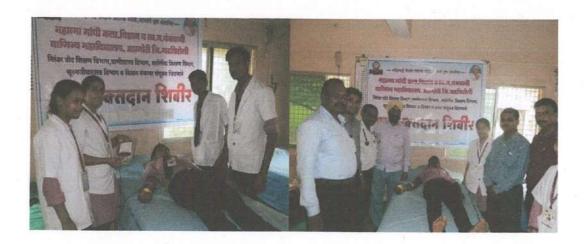

nizers of the event.

Prof. Dr. Rajendra N. Chavhan (organizer) said" We are happy to conduct such a drive by our college at adopted village Kasavi and we are quite surprised by the response of the students. We wish to conduct many such events in the college and in such a village and also would make sure to conduct this camp every year in our college." Unlike the last camp (held in 2015), this time the hemoglobin content of the students were checked before donating the blood, clearly telling the students about their health condition. Many checkups for blood pressure and other tests were conducted by the doctors. "Mrs. Pushpalata Tiwade-Sarpanch of the village Kasavi, Mr. Pravin Rahate- Upsarpanch and Mr. Chandrakant

#### Blood Donation Camp, : Adopted village, Kasavi: -Date:-9/9/2016.











Mahatma Gandhi Arts, Science & Late N. P. Commerce College, Armori, Dist - Gadchiroli

## BLOOD CHECKUP CAMP:- 26th - 28th September 2016.















## Hitavada 14.-9-16

## Blood, organ donation awareness camp held

Total 45 students and villagers donated their blood in the camp while 10 persons filled forms for organs donation

■ District Correspondent GADCHIROLI, Sept 13

A BLOOD donation and organ donation awareness camp was organised by Mahatma Gandhi College, Armori, Village Panchayat and Bal Ganesh Mandal, Kaswi recently

The camp was inaugurated at the hands of Manohar Walthare, Tehsildar. Dr Lalsingh Khalsa, Principal of the College, presided over while Dr Pramod Gawah Medical Superintendent,



Manohar Walthare speaking at the inauguration of the camp as Dr Laisingh