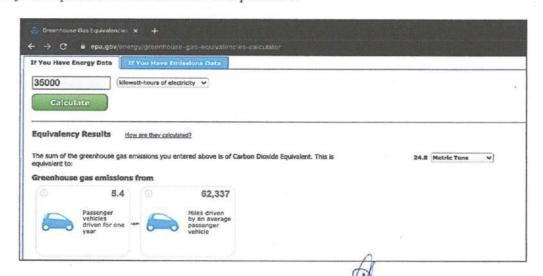

sufficient but also provide approximately 10,000 kWh electricity annually to the community through MSEDCL.

Benefits of Solar PV System installed in the college campus are as follows:

- Use of green energy source do not produce greenhouse gas emission which reduces air pollution.
- The installed Solar PV System in the college decreases approximately 24.8 Metric Tons per annum CO<sub>2</sub> emission in the environment.
- It reduces hazardous toxic waste that would be produced from thermal power plant or nuclear power plant.
- It reduces consumption of water.

The carbon dioxide-equivalent greenhouse gas emissions data is calculated by using calculator provided on the website of US Environmental Protection Agency (EPA). Other equivalent ways to express those emissions are also presented.



11

M.G.Arts,Science & ate N.P.Commerce College ARMORI, Distt.Gadchiroli

#### **Equivalency Results**

How are they calculated?

The sum of the greenhouse gas emissions you entered above is of Carbon Dioxide Equivalent. This is equivalent to:

24.8 Metric Tons

#### Greenhouse gas emissions from



#### CO<sub>2</sub> emissions from



https://www.epa.gov/energy/greenhouse-gas-equivalencies-calculator

M.G.Arts, Science & ARMORI, Distt. Gadchiroli



#### Greenhouse gas emissions avoided by



https://www.epa.gov/energy/greenhouse-gas-equivalencies-calculator

Charp.

PRINCIPAL
M.G.Arta, Science &
Late N.P.Commerce College
ARMORI, Distt.Gadchiroli







Solar PV System installed on the College Rooftop

### 9.0 Recommendations

The college has become energy self-sufficient due to instal