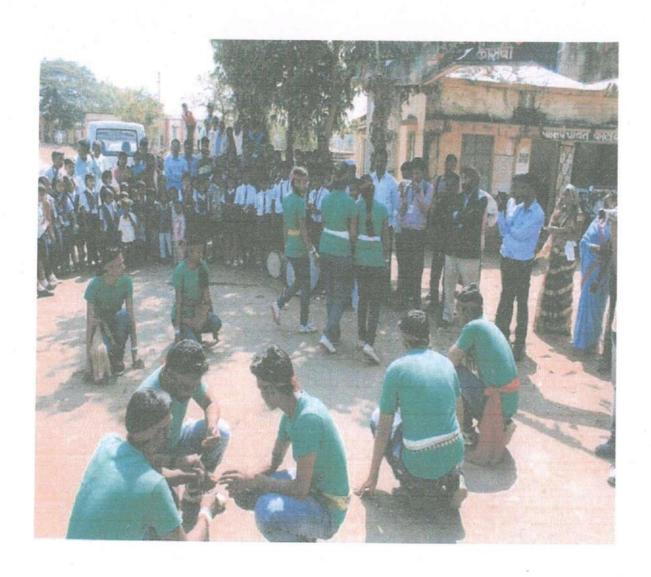

## **Celebration of International Yoga Day**

## 21 June, 2017 International Yoga Day

Yoga Day Organised by NSS & Phy. Edu. Dept. Inaugural Function of Yoga Day All participant of Police Department, School & Colleges Staff attend the Yoga Exercise.

21 June, 2017 International Yoga Day Organized by Mahatma Gandhi College Armori, NSS Department & Physical Education Games & Sports Department. Participants from Department in Police Station, Armori, Tehsil Office, Community and college teaching & non-teaching staff performing Yoga.

#### Mahatma Gandhi College, Armori

Yoga camp at Mahatma Gandhi College, Armori.

ON THE occasion of International Yoga Day, a yoga camp was organised jointly by the NSS, Physical Education Department of the College and Patanjali Yog Samiti, Armori. Kishor Wanmali, President of Manoharbhai Shikshan Prasarak Mandal, Armori, presided over the programme which was guided by Dr Ram Raut, Yoga Trainer of Patanjali Yog Samiti. Training in yoga was given on the occasion.