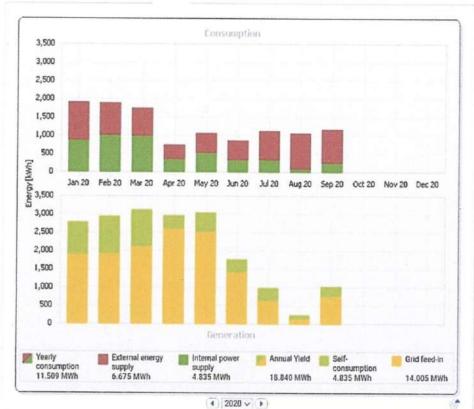

25,872 kWh/annum. The annual energy yield of Solar PV System is 35,000 kWh. Hence, the college is generating excess electricity than it needs and extra generated electricity has been feeding to MSEDCL. The data of electricity produced by the solar pv system and electricity consumption during June 2018 to September 2021 is summarized in following charts.

## 7.0 Total Yield Vs Total Consumption

During June 2018 to September 2020, the college has total electricity yield 67,882 kWh, whereas total electricity consumption (Internal energy supply + External energy supply) in this duration is 47,951 kWh.



7

Ang.

PRINCIPAL
M.G.Arts, Science &
Late N.P.Commerce College
ARMORI, Distt.Gadchiroli







of of

PROFIPAL
M. Arts, Science &
Late M.P. Commerce College
ARMORI, Distt. Gadchiroli







Auf. 9

M.G.Arts, Science & Late N.P.Commerce College ARMORI, Distt.Gadchiroli

The electricity consumption and electricity generation for last six months i.e. April 2021 to Sept. 2021 taken from MSEDCL is summarized as follows.

| Bill Month | IMPORT Units | EXPORT Units | <b>GENERATION Units</b> |
|------------|--------------|--------------|-------------------------|
| SEP-2021   | 704          | 1443         | 1509                    |
| AUG-2021   | 696          | 1377         | 1377                    |
| JUL-2021   | 341          | 1853         | 1916                    |
| JUN-2021   | 288          | 2002         | 2039                    |
| MAY-2021   | 206          | 2544         | 2578                    |
| APR-2021   | 869          | 2064         | 2071                    |