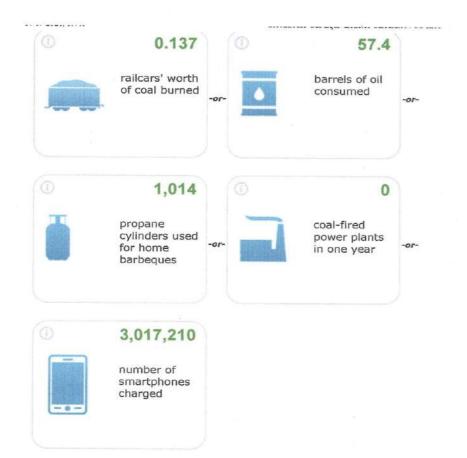

#### Green Chemistry and Technology for sustainable development

Green Chemistry from theory to practice The twelve principles of green chemistry Green Chemistry and sustainable Development Designing Products under the holistic approach "Cardle-to Cardle" Scientific areas for practical applications of green chemistry Use of alternative basic chemicals as feed stocs in chemical industry and research Green Chemistry and Reduction of solvent Toxicity (Alternative Solvents or replacement)Applications of New Methodologies in the synthesis of chemical compounds- catalysis and green chemistry. Green Chemistry and Toxic organic solvents Green solvents and Alternative methods Green Chemistry, Green solvents – Alternative techniques in organic synthesis.