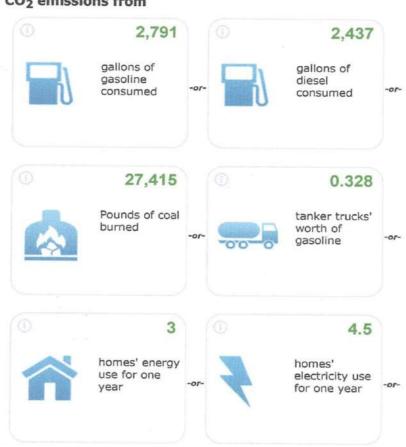

#### Green Chemistry and Technology for sustainable development

Green Chemistry from theory to practice The twelve principles of green chemistry Green Chemistry and sustainable Development Designing Products under the holistic approach "Cardle-to Cardle" Scientific areas for practical applications of green chemistry Use of alternative basic chemicals as feed stocs in chemical industry and research Green Chemistry and Reduction of solvent Toxicity (Alternative Solvents or replacement)Applications of New Methodologies in the synthesis of chemical compounds- catalysis and green chemistry. Green Chemistry and Toxic organic solvents Green solvents and Alternative methods Green Chemistry, Green solvents – Alternative techniques in organic synthesis.