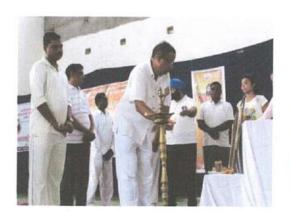

#### Mahatma Gandhi College, Armori

Yoga camp at Mahatma Gandhi College, Armori.

ON THE occasion of International Yoga Day, a yoga camp was organised jointly by the NSS, Physical Education Department of the College and Patanjali Yog Samiti, Armori. Kishor Wanmali, President of Manoharbhai Shikshan Prasarak Mandal, Armori, presided over the programme which was guided by Dr Ram Raut, Yoga Trainer of Patanjali Yog Samiti. Training in yoga was given on the occasion.

Colleges in Vidarbha can send their news items on vidarbhaline@gmail.com

Alama 23-6-14

आरमोरी येवील महात्मा गांधी महाविद्यालयात योग करताना पदाधिकारी व कर्मचारी.

Mador

PRINCIPAL
M.G.Arts, Science &
ARMORI. DistLGadchiroli