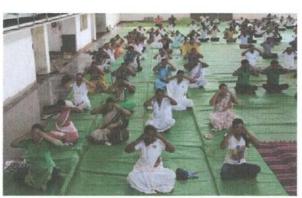

## **Celebration of International Yoga Day**

## 21 June, 2017 International Yoga Day

Yoga Day Organised by NSS & Phy. Edu. Dept. Inaugural Function of Yoga Day All participant of Police Department, School & Colleges Staff attend the Yoga Exercise.

21 June, 2017 International Yoga Day Organized by Mahatma Gandhi College Armori, NSS Department & Physical Education Games & Sports Department. Participants from Department in Police Station, Armori, Tehsil Office, Community and college teaching & non-teaching staff performing Yoga.