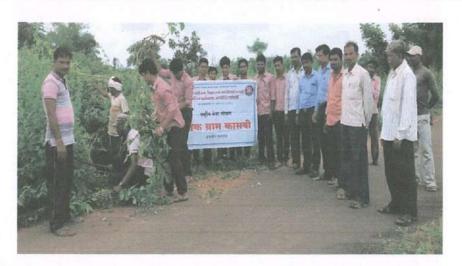

essed the people about road safety at all the major squares of Armori town.

#### Road Safety Street play

(23.1.2017)

Near Police Station Armori, street play on Accidents and their Causes was performed by the students of the cultural department. Dhammadeep Sahare and his team performed this play that showed the various reason of accidents and the after effects of accidents and the sufferings that follow on the people who meet such accidents. Police Inspector Mahesh Patil, Vice-Principal Dr. R. V. Ghonmode, Dr. R. M. Thombre, Prof. N. N. Meshram and all teaching and non-teaching staff was present while the street play was performed.





## **Road Safety Activities**







B

Street play and Rally



Path-hole filling under Road Safety Drive at adopted village Kasvi - 7th October, 2016



Pruning of road-side overgrown branches for clear vision of the Kasvi road









Street play





#### महात्मा गांधी महाविद्यालयात रस्ता सरक्षेची प्रापश

आरमोरी : महात्मा गांधी, विज्ञान व स्व. म. ए. वाणिक्य महविद्यालयात प्राचार्य हो, लालीसम खालक याच्या मार्गदर्शनात व सत्ता सुन्दा सम्बद्धक प्र. नेमेश मेशम् प्र. सीमा नगदेदे यांच्या नेतृत्वात सन्त सुरक्षेची रूपय देण्यात जाती, धावेळी सन्ते व बाह्युकीचे संद नियम स्वतः पाकृन परिसातील जनतेमध्ये बाहतूक ज्ञानीवजानती निर्माण करण्याचा सकस्य करण्यात आल्य, है शायथ महाविद्यालयातील सर्व विद्यार्थी, प्राध्यपक, शिक्षकेटर कर्मधान्यांनी घेवली. वावेळी मोटार दालुक उपनिशेषक दिनेश पाटील, प्रभारी प्राचर्य डॉ. रमेश दोबरे, प्रा हीं, सजेंद्र घोनमेंदें, प्र., हानंत्रकर ठाकरें, प्र. एसम मेशाम, प्र., डॉ. विकस गोरडे, प्र. डॉ. अमिता बक्रीरे, प्र. डॉ. विशासा बंजारी,