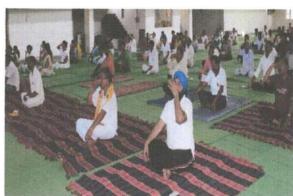

## **Celebration of International Yoga Day**

## 21 June, 2017 International Yoga Day

Yoga Day Organised by NSS & Phy. Edu. Dept. Inaugural Function of Yoga Day All participant of Police Department, School & Colleges Staff attend the Yoga Exercise.

21 June, 2017 International Yoga Day Organized by Mahatma Gandhi College Armori, NSS Department & Physical Education Games & Sports Department. Participants from Department in Police Station, Armori, Tehsil Office, Community and college teaching & non-teaching staff performing Yoga.