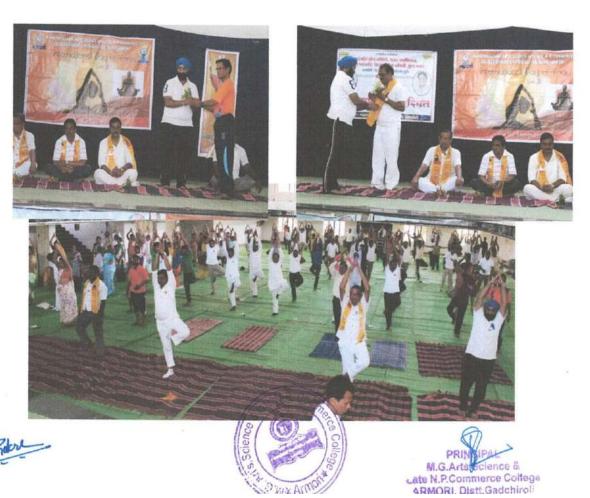

## **Celebration of International Yoga Day**

## 21 June, 2017 International Yoga Day

Yoga Day Organised by NSS & Phy. Edu. Dept. Inaugural Function of Yoga Day All participant of Police Department, School & Colleges Staff attend the Yoga Exercise.

21 June, 2017 International Yoga Day Organized by Mahatma Gandhi College Armori, NSS Department & Physical Education Games & Sports Department. Participants from Department in Police Station, Armori, Tehsil Office, Community and college teaching & non-teaching staff performing Yoga.