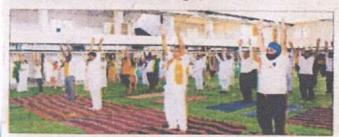

## **Celebration of International Yoga Day**

## 21 June, 2017 International Yoga Day

Yoga Day Organised by NSS & Phy. Edu. Dept. Inaugural Function of Yoga Day All participant of Police Department, School & Colleges Staff attend the Yoga Exercise.

21 June, 2017 International Yoga Day Organized by Mahatma Gandhi College Armori, NSS Department & Physical Education Games & Sports Department. Participants from Department in Police Station, Armori, Tehsil Office, Community and college teaching & non-teaching staff performing Yoga.

#### Mahatma Gandhi College, Armori

Yoga camp at Mahatma Gandhi College, Armori.

ON THE occasion of International Yoga Day, a yoga camp was organised jointly by the NSS, Physical Education Department of the College and Patanjali Yog Samiti, Armori. Kishor Wanmali, President of Manoharbhai Shikshan Prasarak Mandal, Armori, presided over the programme which was guided by Dr Ram Raut, Yoga Trainer of Patanjali Yog Samiti. Training in yoga was given on the occasion.