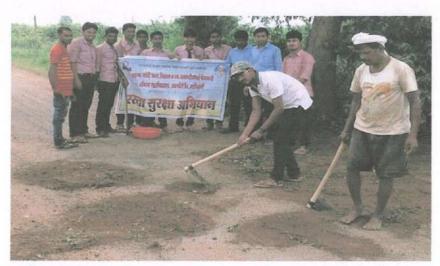

rally. Prof. N. N. Meshram headed the rally which started from the college and rally addressed the people about road safety at all the major squares of Armori town.

#### Road Safety Street play

(23.1.2017)

Near Police Station Armori, street play on Accidents and their Causes was performed by the students of the cultural department. Dhammadeep Sahare and his team performed this play that showed the various reason of accidents and the after effects of accidents and the sufferings that follow on the people who meet such accidents. Police Inspector Mahesh Patil, Vice-Principal Dr. R. V. Ghonmode, Dr. R. M. Thombre, Prof. N. N. Meshram and all teaching and non-teaching staff was present while the street play was performed.





## **Road Safety Activities**







B

Street play and Rally



Path-hole filling under Road Safety Drive at adopted village Kasvi - 7th October, 2016



Pruning of road-side overgrown branches for clear vision of the Kasvi road









Street play





#### महात्मा गांधी महाविद्यालयात रस्ता सरक्षेची प्रापश

आरमोरी : महात्मा गांधी, विज्ञान व स्व. म. ए. वाणिक्य महविद्यालयात प्राचार्य हो, लालीसम खालक याच्या मार्गदर्शनात व सत्ता सुन्दा सम्बद्धक प्र. नेमेश मेशम् प्र. सीमा नगदेदे यांच्या नेतृत्वात सन्त सुरक्षेची रूपय देण्यात जाती, धावेळी सन्ते व बाह्युकीचे संद नियम स्वतः पाकृन परिसातील जनतेमध्ये बाहतूक ज्ञानीवजानती निर्माण करण्याचा सकस्य करण्यात आल्य, है शायथ महाविद्यालयातील सर्व विद्यार्थी, प्राध्यपक, शिक्षकेटर कर्मधान्यांनी घेवली. वावेळी मोटार दालुक उपनिशेषक दिनेश पाटील, प्रभारी प्राचर्य डॉ. रमेश दोबरे, प्रा हीं, सजेंद्र घोनमेंदें, प्र., हानंत्रकर ठाकर