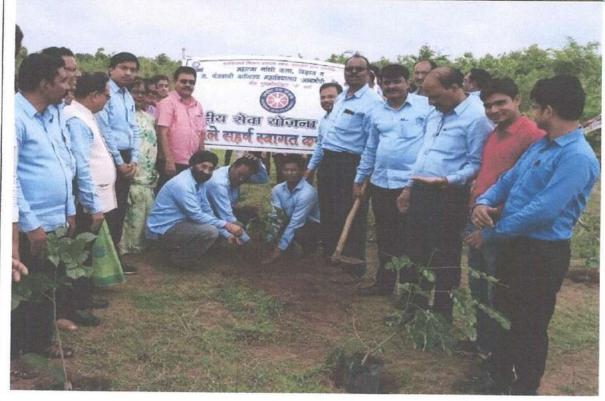

mous phrase "Save trees, Save life". So, we acknowledge it and be a part of the plantation. Tree saplings were planted on <i>Antarji – Palora</i> road. Total 100 NSS students and 28 faculties participated in this activity. The activity was organized under the guidance of Principal Dr. L. H. Khalsa |
| Outcomes/impact of the Activity        | Trees contribute to their environment over long periods of time by providing oxygen, improving air quality, climate amelioration, conserving water, preserving soil, and supporting wildlife. 100 Tree saplings were planted by faculty and students                                                                                                                                                                |

Prof. G.M. Kadhar

SCIENCE & later to Compage





fight





### वृक्षलागवड करून त्याचे संगोपन करणे काळाची गरज

प्राचार्यं डॉ. लालसिंग खालसा यांचे प्रतिपादन



प्रतिनिधी / आरमोरी

पत्रास वर्षापुर्वी पाणी विकत घ्यावे लागत नकते. इंधन विकत घयावे लागत नकते. मात्र ही परिस्थती बदलली असून आपल्या अणिविकेत्न इंधनासारख्या गोष्टीला पैसे मोजावे लागत आहे. पर्यावरणातील प्राणवायुचे प्रभाण आज आपण संवुलीत करू शकत नाही तर २५ ते ३० वर्षानंतर प्राणवायुही विकत ध्यावा लागेल, अशी भीषण स्थिती निर्माण होऊ द्यायची नसेल तर आपण सर्वांनी वृक्षारोपण व वृक्षसंवर्धन करून त्यांचे संगोपन करणे काळाची गरज असल्याचे प्रतिपादन महात्मा गांधी महाविद्यालयाचे प्राचार्य डॉ. लालसिंग खालसा यांनी केले.

रासेयो, ग्रीन आर्मी, उन्नत भारत अभियान व पर्यावरण अभ्यास समितीच्या संयूक्त

विद्यामाने वृक्षलागवड वृक्षसंवधन कार्यक्रमाचे आयोजन करण्यात आले होते. यावेळी ते होते. बोलत महाविद्यालयाचे