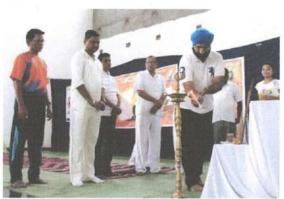

## 21 June, 2017 International Yoga Day

Yoga Day Organised by NSS & Phy. Edu. Dept. Inaugural Function of Yoga Day All participant of Police Department, School & Colleges Staff attend the Yoga Exercise.

21 June, 2017 International Yoga Day Organized by Mahatma Gandhi College Armori, NSS Department & Physical Education Games & Sports Department. Participants from Department in Police Station, Armori, Tehsil Office, Community and college teaching & non-teaching staff performing Yoga.

#### Mahatma Gandhi College, Armori

Yoga camp at Mahatma Gandhi College, Armori.

ON THE occasion of International Yoga Day, a yoga camp was organised jointly by the NSS, Physical Education Department of the College and Patanjali Yog Samiti, Armori. Kishor Wanmali, President of Manoharbhai Shikshan Prasarak Mandal, Armori, presided over the programme which was guided by Dr Ram Raut, Yoga Trainer of Patanjali Yog Samiti. Training in yoga was given on the occasion.