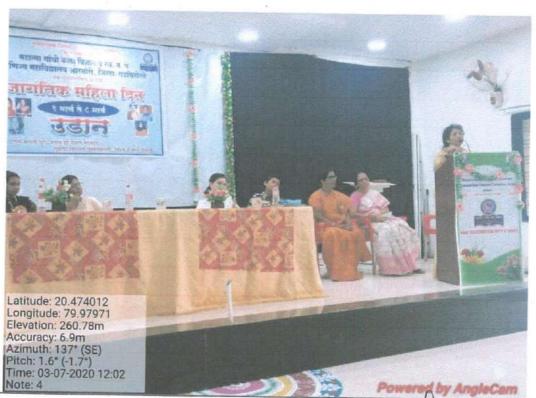

## **Celebration of International Yoga Day**

## 21 June, 2017 International Yoga Day

Yoga Day Organised by NSS & Phy. Edu. Dept. Inaugural Function of Yoga Day All participant of Police Department, School & Colleges Staff attend the Yoga Exercise.

21 June, 2017 International Yoga Day Organized by Mahatma Gandhi College Armori, NSS Department & Physical Education Games & Sports Department. Participants from Department in Police Station, Armori, Tehsil Office, Community and college teaching & non-teaching staff performing Yoga.