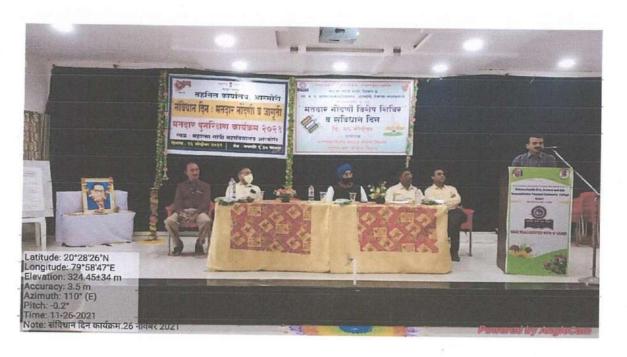

#### National Unity Day. (Birth Anniversary of Sardar Wallabbhai Patel)

#### 31 Oct . 2021

| Name of Activity             | National Unity Day. (Birth Anniversary of Sardar Wallabbhai Patel ).                                                                                                                                 |  |
|------------------------------|------------------------------------------------------------------------------------------------------------------------------------------------------------------------------------------------------|--|
| Date of Activity             | 31 Oct . 2021                                                                                                                                                                                        |  |
| Name of coordinator          | Prof. S. B. Gedam                                                                                                                                                                                    |  |
| No. of students participated | 37                                                                                                                                                                                                   |  |
| No. Faculty participated     | 10                                                                                                                                                                                                   |  |
| Objective of activity        | To pay homage to the work of Sardar Wallabbhai Patel and to understand his views on National unity.                                                                                                  |  |
| Brief Description            | On occasion a wreath was laid at the photo of Sardar Wallabbhai Patel. Prof. S. B. Gedam introduced the life work of Sardar Wallabbhai Patel & everyone was administered the oath of National unity. |  |
| Outcome of activity          | Tribute was paid to Sardar Wallabbhai Patel for his contribution on National Integration.                                                                                                            |  |