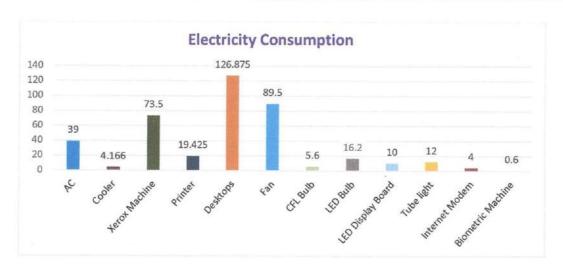

|
| 10.        | LED Display Board     | 1               | 50 Watt              | 8                           | 10                                            |
| 11.        | T12 Fluorescent Tube  | 3               | 40 Watts             | 4                           | 12                                            |
| 12.        | Biometric Machine     | 1               | 3 Watts              | 8                           | 0.6                                           |
| 13.        | Internet Modem        | 2               | 10 Watts             | 8                           | 4                                             |
|            |                       |                 | Total Powe           | er Consumption              | 400.866 kWh/month                             |









The electric equipment in Administrative Offices consume about 400.866 kWh electricity per month. The major electric is consumed by Desktops i.e. 126.875 kWh/month followed by ceiling fans (84 kWh/month) and Xerox machine (73.5 kWh/month). Other equipment consumes less electricity as they are less in number. The electricity consumption for lighting purpose is less due to use more number of LED bulbs.

# 5.0 Electricity Consumption in Departments, Laboratories, Library and IQAC

The electricity is used in all Science Departments as most of the departments use electrical operated laboratory equipment. The details of major equipment and its power consumption is given in following table.

| Sr.<br>No. | Equipment                  | No. of<br>Units | Avg.<br>Wattage/unit | Avg. Daily Us