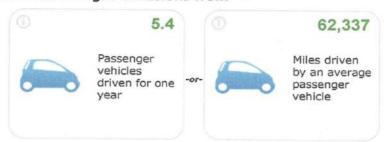

ar PV System in the college decreases approximately 24.8 Metric Tons per annum CO<sub>2</sub> emission in the environment.
- It reduces hazardous toxic waste that would be produced from thermal power plant or nuclear power plant.
- It reduces consumption of water.

The carbon dioxide-equivalent greenhouse gas emissions data is calculated by using calculator provided on the website of US Environmental Protection Agency (EPA). Other equivalent ways to express those emissions are also presented.



11

M.G.Arts,Science & ate N.P.Commerce College ARMORI, Distt.Gadchiroli

#### **Equivalency Results**

How are they calculated?

The sum of the greenhouse gas emissions you entered above is of Carbon Dioxide Equivalent. This is equivalent to:

24.8 Metric Tons

#### Greenhouse gas emissions from



#### CO<sub>2</sub> emissions from



https://www.epa.gov/energy/greenhouse-gas-equivalencies-calculator

M.G.Arts, Science & ARMORI, Distt. Gadchiroli



#### Greenhouse gas emissions avoided by



https://www.epa.gov/energy/greenhouse-gas-equivalencies-calculator

Charp.

PRINCIPAL
M.G.Arta, Science &
Late N.P.Commerce College
ARMORI, Distt.Gadchiroli







Solar PV System installed on the College Rooftop

### 9.0 Recommendations

The college has become energy self-sufficient due to installation of Solar PV System and supplying extra electricity to community through MSEDCL. Still some of the recommendations are given bellow to reduce electricity consumption.

- \* Old Fluorescent Tube Lights can be replaced by LED lights to reduce electricity consumption.
- Old Desktops and instrument