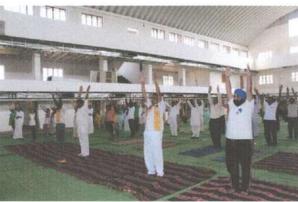

## **Celebration of International Yoga Day**

## 21 June, 2017 International Yoga Day

Yoga Day Organised by NSS & Phy. Edu. Dept. Inaugural Function of Yoga Day All participant of Police Department, School & Colleges Staff attend the Yoga Exercise.

21 June, 2017 International Yoga Day Organized by Mahatma Gandhi College Armori, NSS Department & Physical Education Games & Sports Department. Participants from Department in Police Station, Armori, Tehsil Office, Community and college teaching & non-teaching staff performing Yoga.