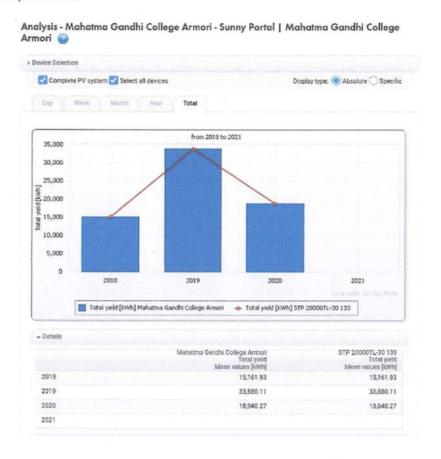

electricity is consumed by water cooler (262.5 kWh/month) followed by ceiling fans (291 kWh/month).

Total consumption of electricity in the college by all blocks is around 2,156 kWh/month or 25,872 kWh/annum. The annual energy yield of Solar PV System is 35,000 kWh. Hence, the college is generating excess electricity than it needs and extra generated electricity has been feeding to MSEDCL. The data of electricity produced by the solar pv system and electricity consumption during June 2018 to September 2021 is summarized in following charts.

## 7.0 Total Yield Vs Total Consumption

During June 2018 to September 2020, the college has total electricity yield 67,882 kWh, whereas total electricity consumption (Internal energy supply + External energy supply) in this duration is 47,951 kWh.



7

Ang.

PRINCIPAL
M.G.Arts, Science &
Late N.P.Commerce College
ARMORI, Distt.Gadchiroli







of of

PROFIPAL
M. Arts, Science &
Late M.P. Commerce College
ARMORI, Distt. Gadchiroli







Auf. 9

M.G.Arts, Science & Late N.P.Commerce College ARMORI, Distt.Gadchiroli

The electricity consumption and electricity generation for last six months i.e. April 2021 to Sept. 2021 taken from MSEDCL is summarized as follows.

| Bill Month | IMPORT Units | EXPORT Units | <b>GENERATION Units</b> |
|------------|--------------|--------------|-------------------------|
| SEP-2021   | 704          | 1443         | 1509                    |
| AUG-2021   | 696          | 1377         | 1377                    |
| JUL-2021   | 341          | 1853         | 1916                    |
| JUN-2021   | 288