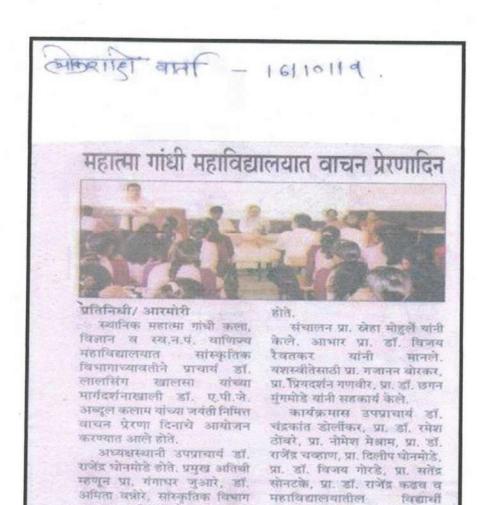

## म.गांधी महाविद्यालयात पटेल जयंती

आरमोरी - महात्मा गांधी कला विज्ञान व स्त. न. प. वाणिज्य महाविद्यालपाल प्राचार्य हाँ, लालसिय बालसा पांच्या गार्थवर्शनांखाली सरवार यल्लान नाई पटेल यांची जांचेरी आणि इंदिरा गांधी यांची पुष्पतिची साजरी करण्यात आली.

धात्रसंगी सरदार यालानगाई

पटेल आणि इंदिरा गांधी पांच्या प्रतिसंका मान्यापंच करण्यात आले आणि त्याना अभिवादन वरण्यात आले. वाप्रसंगी सांस्कृतिक विकास प्रमुख प्रा. शरित्रकात नेहाम पांची सरदार वरणसमाई पटेल व इंदिरा गांधी पांच्या जीवन कार्यावर प्रकाश राकला. यांचेडी सरदार गांणासभाई वर्देल वांच्या जवलीनिमाल एकता दिनाचे ओविल्य साधून राष्ट्रीय एकता दिनाच्या शर्मचे पाचन करण्यात आले व सर्वांनी राष्ट्रीय एकता आणि अक्टतेची अपन ऐतली, यांगेळी महाविद्याल्याचे उपजाचार्य डॉ. संद्रकात डोलॉकर मानी इंदिरा गांगीच्या राजकीय कर्मकर्वांची महिती उपस्थितांना विली.

पाकेडी राष्ट्रीय एकात्मतेची शपथ प्रा. डॉ. विजय रेयतकर पानी दिली. कार्यक्रमाला सांस्कृतिक विभागाचे सदस्य डॉ. गंजेंड कड्य, प्रा. मीहम समटेके, डॉ. झानेश्वर ठाकरे, डॉ. विजय रेपांतकर, प्रा. अंगिल सफत, बी प्रशंत दहमल, किशोर कुखे, सचित ठाकरे, शीला पाडीचारे, खुआल समटेके आदी उपस्थित