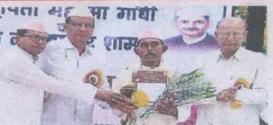

## Birth Anniversary of Mahatma Gandhi

| ame of Activity              | Gandhi Jayanti                                                                                                                                                                                                                                                                                                                                                                                                                                          |
|------------------------------|---------------------------------------------------------------------------------------------------------------------------------------------------------------------------------------------------------------------------------------------------------------------------------------------------------------------------------------------------------------------------------------------------------------------------------------------------------|
| Date of Activity             | 2 Oct . 2019                                                                                                                                                                                                                                                                                                                                                                                                                                            |
| Name of coordinator          | Prof. S. B. Gedam .                                                                                                                                                                                                                                                                                                                                                                                                                                     |
| No. of students participated | 149                                                                                                                                                                                                                                                                                                                                                                                                                                                     |
| No. Faculty participated     | All Faculties                                                                                                                                                                                                                                                                                                                                                                                                                                           |
| Objective of activity        | To pay homage to the work of Mahatma Gandhi.                                                                                                                                                                                                                                                                                                                                                                                                            |
| Brief Description            | On the occasion of Mahatma Gandhi jayanti, at 6 a.m. in the morning, the NSS team cleaned the village. after the wreath-laying at the statue of mahatma Gandhi at gujari chawk, a procession of various zakis based on the lives of Mahatma Gandhi and Pujya Lalbahaddur Shastri marched to the college. The dignitaries gave lectures on the lives of Mahatma Gandhi and Lalbahaddur Shastri. Padmashree Dr.Rani Bang was felicities on this occasion. |
| Outcome of activity          | The thoughts and deeds of Father of Nation Mahatma Gandhi<br>were highlighted. Gratitude was expressed for his deeds.                                                                                                                                                                                                                                                                                                                                   |

MPSPM president Shri. Kishorbhau Wanmali & office bearer Felicating Padmashree Dr.Rani Bang on occasion of Gandhi Jayanti.

An

S late N/O Commerce Commerce

PRINCIPAL
M. G. AMs, Science &
Late N. P. Commerce College
ARMORI, Dist. Gadchiroli

MPSPM president Shri. Kishorbhau Wanmali & office bearer Felicating Padmashree Dr.Rani Bang on occasion of Gandhi Jayanti.

News published of Gandhi Jayanti in Lokmat newspaper on dt. 4 oct. 2019.

HO

S S lale N. P. Commerce