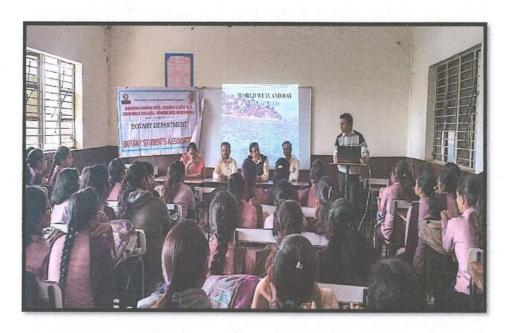

## **Celebration of International Yoga Day**

## 21 June, 2017 International Yoga Day

Yoga Day Organised by NSS & Phy. Edu. Dept. Inaugural Function of Yoga Day All participant of Police Department, School & Colleges Staff attend the Yoga Exercise.

21 June, 2017 International Yoga Day Organized by Mahatma Gandhi College Armori, NSS Department & Physical Education Games & Sports Department. Participants from Department in Police Station, Armori, Tehsil Office, Community and college teaching & non-teaching staff performing Yoga.