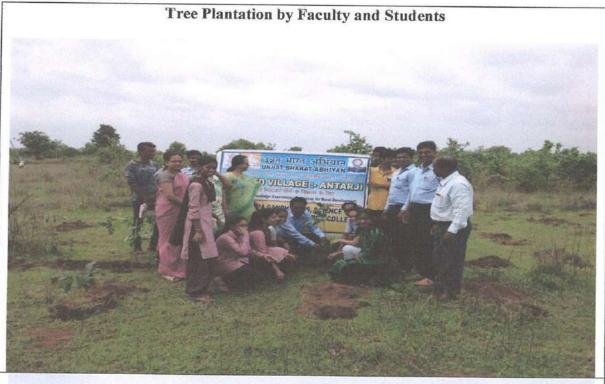

famous phrase "Save trees, Save life". So, we acknowledge it and be a part of the plantation. Tree saplings were planted on <i>Antarji – Palora</i> road. Total 100 NSS students and 28 faculties participated in this activity. The activity was organized under the guidance of Principal Dr. L. H. Khalsa |
| Outcomes/impact of the Activity        | Trees contribute to their environment over long periods of time by providing oxygen, improving air quality, climate amelioration, conserving water, preserving soil, and supporting wildlife. 100 Tree saplings were planted by faculty and students                                                                                                                                                                |

Prof. G.M. Kadhar

SCIENCE & later to Compage





fight





### वृक्षलागवड करून त्याचे संगोपन करणे काळाची गरज

प्राचार्यं डॉ. लालसिंग खालसा यांचे प्रतिपादन



प्रतिनिधी / आरमोरी

पत्रास वर्षापुर्वी पाणी विकत घ्यावे लागत नकते. इंधन विकत घयावे लागत नकते. मात्र ही परिस्थती बदलली असून आपल्या अणिविकेत्न इंधनासारख्या गोष्टीला पैसे मोजावे लागत आहे. पर्यावरणातील प्राणवायुचे प्रभाण आज आपण संवुलीत करू शकत नाही तर २५ ते ३० वर्षानंतर प्राणवायुही विकत ध्यावा लागेल, अशी भीषण स्थिती निर्माण होऊ द्यायची नसेल तर आपण सर्वांनी वृक्षारोपण व वृक्षसंवर्धन करून त्यांचे संगोपन करणे काळाची गरज असल्याचे प्रतिपादन महात्मा गांधी महाविद्यालयाचे प्राचार्य डॉ. लालसिंग खालसा यांनी केले.

रासेयो, ग्रीन आर्मी, उन्नत भारत अभियान व पर्यावरण अभ्यास समितीच्या संयूक्त

विद्यामाने वृक्षलागवड वृक्षसंवधन कार्यक्रमाचे आयोजन करण्यात आले होते. यावेळी ते होते. बोलत महाविद्यालयाच