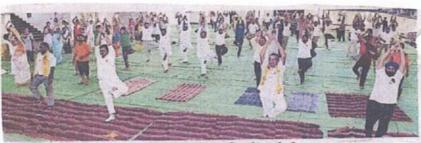

## **Celebration of International Yoga Day**

## 21 June, 2017 International Yoga Day

Yoga Day Organised by NSS & Phy. Edu. Dept. Inaugural Function of Yoga Day All participant of Police Department, School & Colleges Staff attend the Yoga Exercise.

21 June, 2017 International Yoga Day Organized by Mahatma Gandhi College Armori, NSS Department & Physical Education Games & Sports Department. Participants from Department in Police Station, Armori, Tehsil Office, Community and college teaching & non-teaching staff performing Yoga.

#### Mahatma Gandhi College, Armori

Yoga camp at Mahatma Gandhi College, Armori.

ON THE occasion of International Yoga Day, a yoga camp was organised jointly by the NSS, Physical Education Department of the College and Patanjali Yog Samiti, Armori. Kishor Wanmali, President of Manoharbhai Shikshan Prasarak Mandal, Armori, presided over the programme which was guided by Dr Ram Raut, Yoga Trainer of Patanjali Yog Samiti. Training in yoga was given on the occasion.