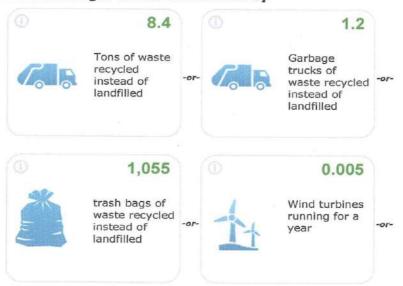

#### Green Chemistry and Technology for sustainable development

Green Chemistry from theory to practice The twelve principles of green chemistry Green Chemistry and sustainable Development Designing Products under the holistic approach "Cardle-to Cardle" Scientific areas for practical applications of green chemistry Use of alternative basic chemicals as feed stocs in chemical industry and research Green Chemistry and Reduction of solvent Toxicity (Alternative Solvents or replacement)Applications of New Methodologies in the synthesis of chemical compounds- catalysis and green chemistry. Green Chemistry and Toxic organic solvents Green solvents and Alternative methods Green Chemistry, Green solvents – Alternative techniques in organic synthesis.