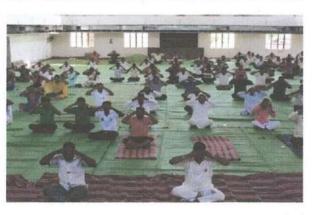

## **Celebration of International Yoga Day**

## 21 June, 2017 International Yoga Day

Yoga Day Organised by NSS & Phy. Edu. Dept. Inaugural Function of Yoga Day All participant of Police Department, School & Colleges Staff attend the Yoga Exercise.

21 June, 2017 International Yoga Day Organized by Mahatma Gandhi College Armori, NSS Department & Physical Education Games & Sports Department. Participants from Department in Police Station, Armori, Tehsil Office, Community and college teaching & non-teaching staff performing Yoga.