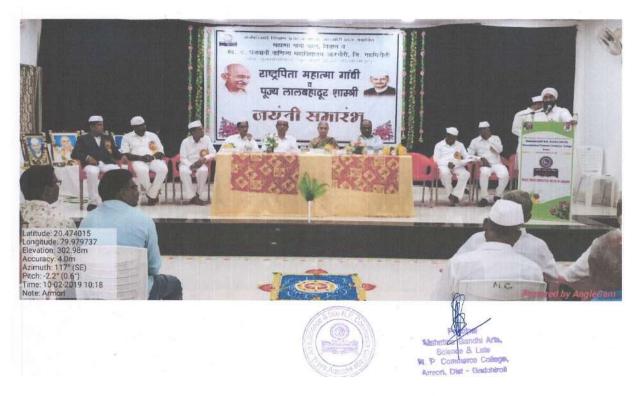

## Birth Anniversary of Mahatma Gandhi

| ame of Activity              | Gandhi Jayanti                                                                                                                                                                                                                                                                                                                                                                                                                                          |
|------------------------------|---------------------------------------------------------------------------------------------------------------------------------------------------------------------------------------------------------------------------------------------------------------------------------------------------------------------------------------------------------------------------------------------------------------------------------------------------------|
| Date of Activity             | 2 Oct . 2019                                                                                                                                                                                                                                                                                                                                                                                                                                            |
| Name of coordinator          | Prof. S. B. Gedam .                                                                                                                                                                                                                                                                                                                                                                                                                                     |
| No. of students participated | 149                                                                                                                                                                                                                                                                                                                                                                                                                                                     |
| No. Faculty participated     | All Faculties                                                                                                                                                                                                                                                                                                                                                                                                                                           |
| Objective of activity        | To pay homage to the work of Mahatma Gandhi.                                                                                                                                                                                                                                                                                                                                                                                                            |
| Brief Description            | On the occasion of Mahatma Gandhi jayanti, at 6 a.m. in the morning, the NSS team cleaned the village. after the wreath-laying at the statue of mahatma Gandhi at gujari chawk, a procession of various zakis based on the lives of Mahatma Gandhi and Pujya Lalbahaddur Shastri marched to the college. The dignitaries gave lectures on the lives of Mahatma Gandhi and Lalbahaddur Shastri. Padmashree Dr.Rani Bang was felicities on this occasion. |
| Outcome of activity          | The thoughts and deeds of Father of Nation Mahatma Gandhi<br>were highlighted. Gratitude was expressed for his deeds.                                                                                                                                                                                                                                                                                                                                   |

MPSPM president Shri. Kishorbhau Wanmali & office bearer Felicating Padmashree Dr.Rani Bang on occasion of Gandhi Jayanti.

An

S late N/O Commerce Commerce

PRINCIPAL
M. G. AMs, Science &
Late N. P. Commerce College
ARMORI, Dist. Gadchiroli

MPSPM president Shri. Kishorbhau Wanmali & office bearer Felicating Padmashree Dr.Rani Bang on occasion of Gandhi Jayanti.

News published of Gandhi Jayanti in Lokmat newspaper on dt. 4 oct. 2019.

HO

S S lale N. P. Commerce